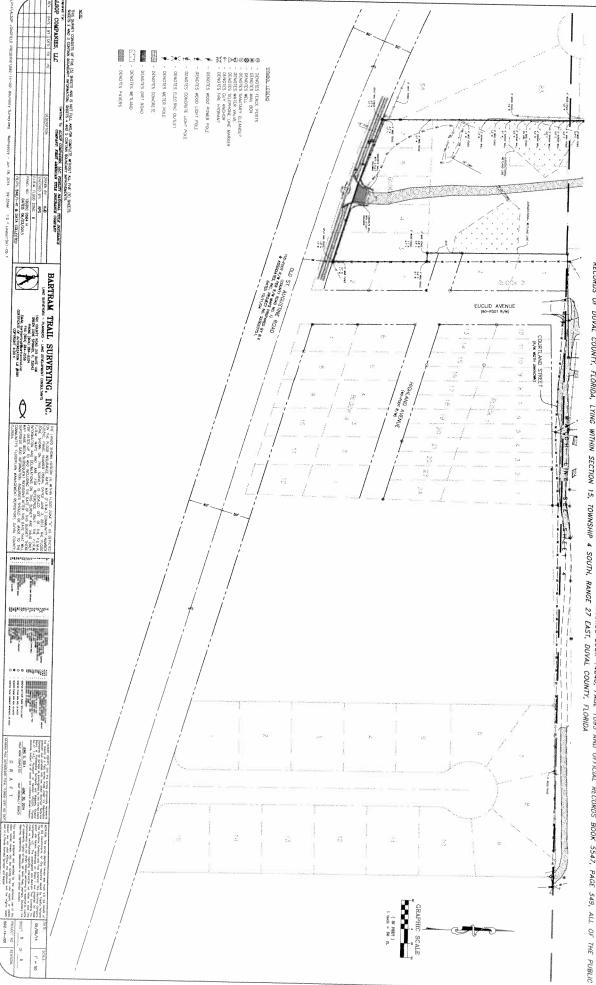

### Recreational area for horses off Courtland Oaks Street

Source: City of Jacksonville, Planning & Development Department

Date: 8/28/14

View of Courtland Oaks and Euclid Streets

Source: City of Jacksonville, Planning & Development Department

Date: 8/28/14

### Aerial view of subject properties

Source: ArcView GIS 3.3 Date: 8/28/2014