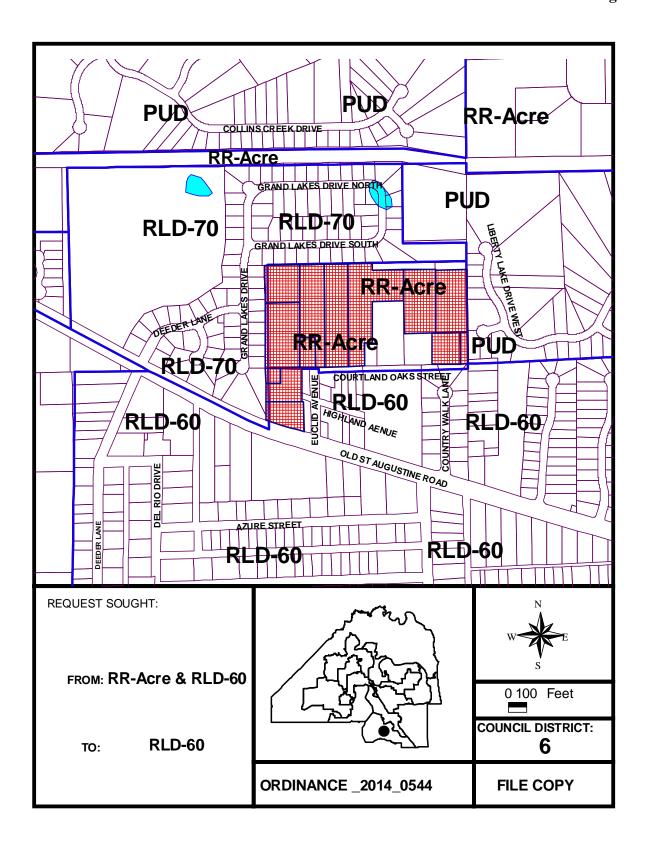

### SURROUNDING LAND USE AND ZONING

The subject property is located on Old St. Augustine Road and Courtland Oaks Street. The surrounding uses, land use category and zoning are as follows:

| Adjacent          | Land Use | Zoning   | Current       |
|-------------------|----------|----------|---------------|
| <b>Properties</b> | Category | District | <b>Use</b>    |
| North             | LDR      | RLD-70   | Single-family |
| East              | LDR      | PUD      | Single-family |
| South             | LDR      | RLD-60   | Single-family |
| West              | LDR      | RLD-70   | Single-family |

The proposed rezoning to RLD-70 will be consistent and compatible with the surrounding residential with the surrounding 100 foot and 70 foot wide parcels.