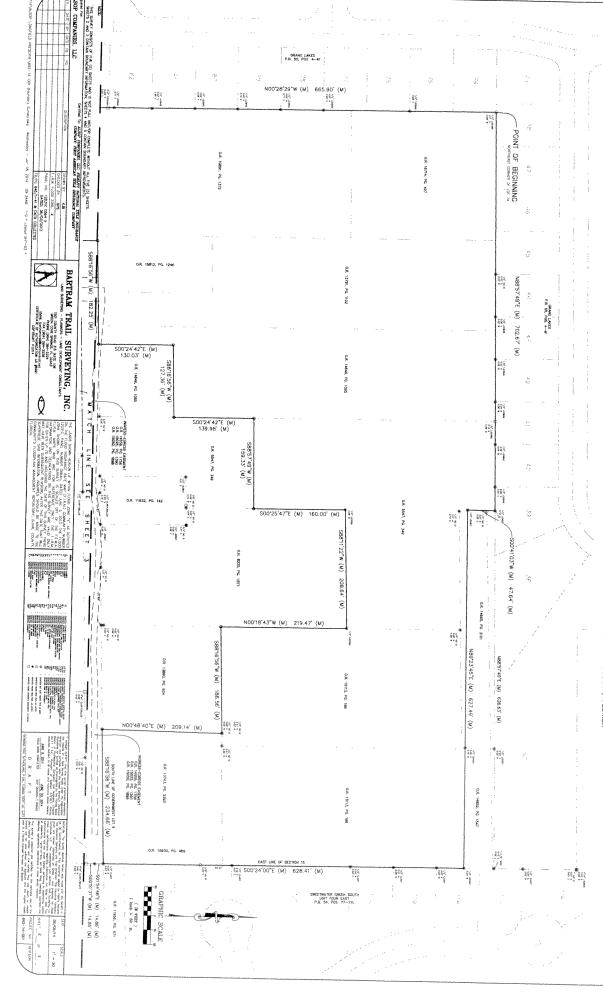

**Location:** 0 Old St. Augustine Road

Between Courtland Oaks and Euclid Street

**Real Estate Numbers:** 157230-0000, 157254-0000, 157263-0000, 157235-

0000, 157254-0010, 157227-0000, 157237-0000, 157233-0010, 157228-0000, 157231-0010, 157234-

0000, 157231-0000, 157224-0000

Current Zoning District: Residential Rural-Acre (RR-Acre)

**Proposed Zoning District:** Residential Low Density-60 (RLD-60)

Current Land Use Category: Low Density Residential (LDR)

**Planning District:** Southeast, 3

City Council District: The Honorable Matt Schellenberg, District 6

Owner: Jessie Killebrew

Alsop Companies 77 Almeria Street

St. Augustine, Florida 32084

Staff Recommendation: APPROVE with the caveat rezoning to RLD-70

### **GENERAL INFORMATION**

Application for Rezoning Ordinance **2014-544 seeks** to rezone 18.91 acres of land from the RR-Acre to RLD-60 Zoning District. Staff maintains that the RLD-70 is generally compatible with the surrounding 100 foot and 70 foot wide parcels. The site is within the LDR functional land use category as defined by the Future Land Use Map series (FLUMs) contained in the Future Land Use Element (FLUE) adopted as part of the <u>2030 Comprehensive Plan</u>. According to the applicant, the request for the rezoning is to allow for a single-family subdivision. The overall site has frontage primarily along Old St. Augustine a minor arterial roadway and Courtland Oaks

### SURROUNDING LAND USE AND ZONING

The subject property is located on Old St. Augustine Road and Courtland Oaks Street. The surrounding uses, land use category and zoning are as follows:

| Adjacent          | Land Use | Zoning   | Current       |
|-------------------|----------|----------|---------------|
| <b>Properties</b> | Category | District | <b>Use</b>    |
| North             | LDR      | RLD-70   | Single-family |
| East              | LDR      | PUD      | Single-family |
| South             | LDR      | RLD-60   | Single-family |
| West              | LDR      | RLD-70   | Single-family |