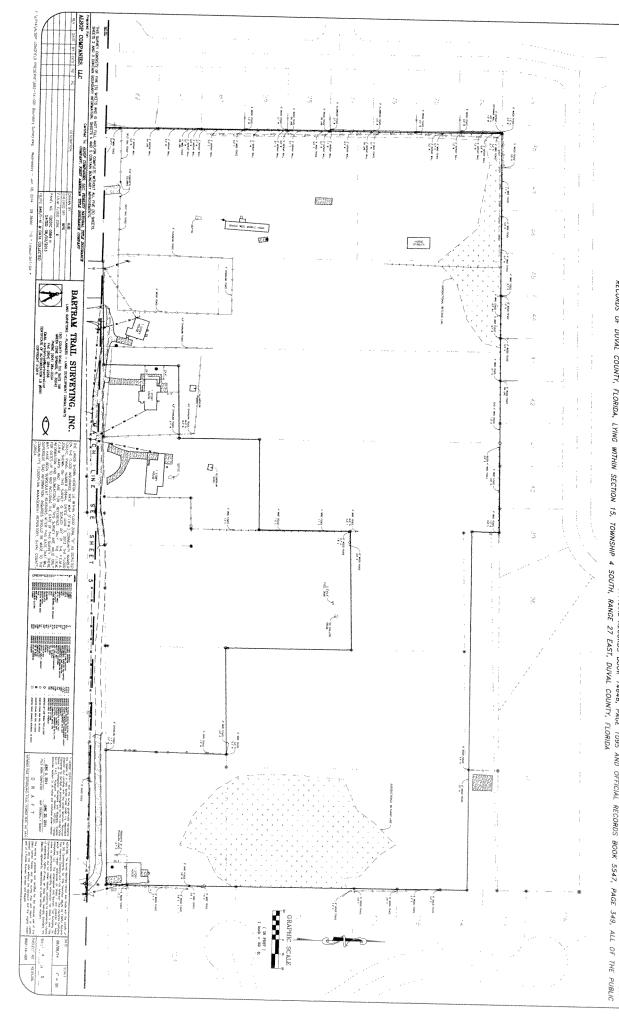

### **SUPPLEMENTARY INFORMATION**

Upon visual inspection of the subject property on August 28, 2014, the required Notice of Public

Hearing sign was posted:

### Subject site off Old St. Augustine Road

Source: City of Jacksonville, Planning & Development Department

Date: 8/28/14

Single-family located off Courtland Oaks Street

Source: City of Jacksonville, Planning & Development Department