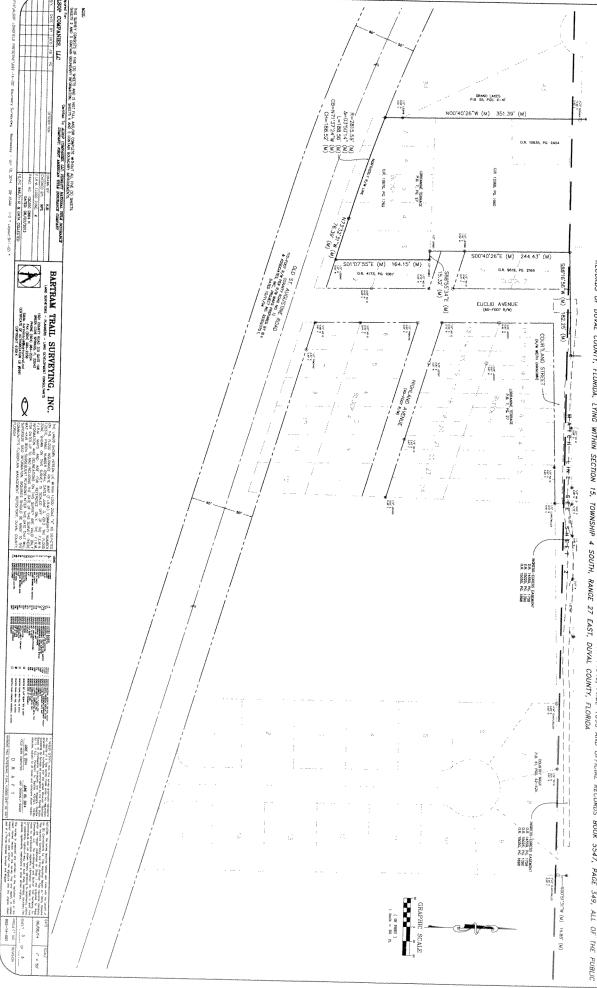

**Location:** 0 Old St. Augustine Road

Between Courtland Oaks and Euclid Street

**Real Estate Numbers:** 157230-0000, 157254-0000, 157263-0000, 157235-

0000, 157254-0010, 157227-0000, 157237-0000, 157233-0010, 157228-0000, 157231-0010, 157234-

### **GENERAL INFORMATION**

Application for Rezoning Ordinance **2014-544 seeks** to rezone 18.91 acres of land from the RR-Acre to RLD-60 Zoning District. Staff maintains that the RLD-70 is generally compatible with the surrounding 100 foot and 70 foot wide parcels. The site is within the LDR functional land use category as defined by the Future Land Use Map series (FLUMs) contained in the Future Land Use Element (FLUE) adopted as part of the <u>2030 Comprehensive Plan</u>. According to the applicant, the request for the rezoning is to allow for a single-family subdivision. The overall site has frontage primarily along Old St. Augustine a minor arterial roadway and Courtland Oaks

Street, a local road as classified by the Functional Highway Classification Map of the <u>2030</u> Comprehensive Plan.

### SURROUNDING LAND USE AND ZONING

The subject property is located on Old St. Augustine Road and Courtland Oaks Street. The surrounding uses, land use category and zoning are as follows:

| Adjacent          | Land Use | Zoning   | Current       |
|-------------------|----------|----------|---------------|
| <b>Properties</b> | Category | District | <b>Use</b>    |
| North             | LDR      | RLD-70   | Single-family |
| East              | LDR      | PUD      | Single-family |
| South             | LDR      | RLD-60   | Single-family |
| West              | LDR      | RLD-70   | Single-family |