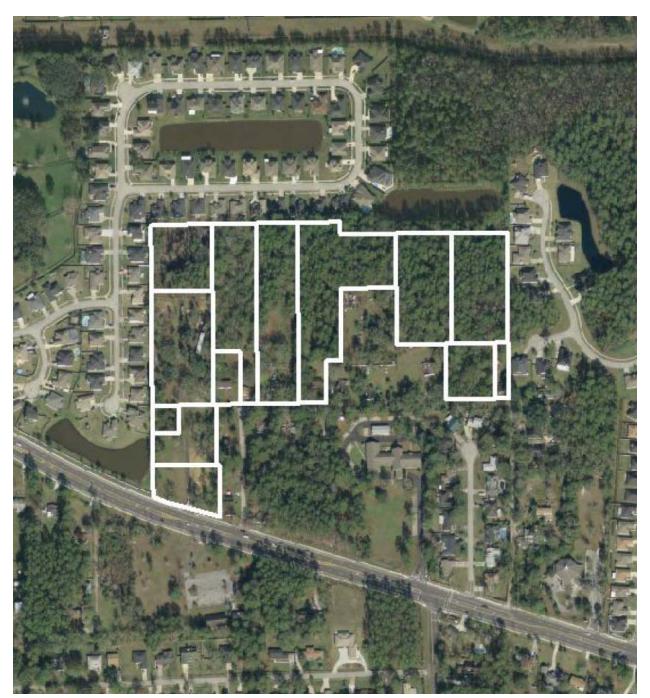

g sign was posted:



### **RECOMMENDATION**

Based on the foregoing, it is the recommendation of the Planning and Development Department that Application for Rezoning Ordinance 2014-544 be APPROVED with the caveat rezoning to RLD-70.

### Subject site off Old St. Augustine Road



Source: City of Jacksonville, Planning & Development Department

Date: 8/28/14

Single-family located off Courtland Oaks Street



Source: City of Jacksonville, Planning & Development Department

Date: 8/28/14

### Recreational area for horses off Courtland Oaks Street



Source: City of Jacksonville, Planning & Development Department

Date: 8/28/14

View of Courtland Oaks and Euclid Streets



Source: City of Jacksonville, Planning & Development Department

Date: 8/28/14

### Aerial view of subject properties



Source: ArcView GIS 3.3 Date: 8/28/2014



### **Application For Rezoning To Conventional Zoning District**

| Planning and                                                            | Developme                                        | nt Departme                                                           | ent Info