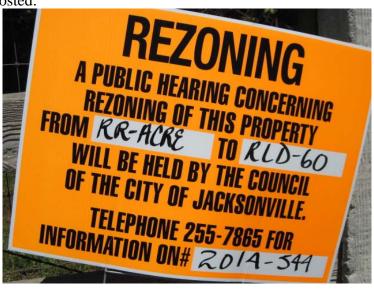

### **SUPPLEMENTARY INFORMATION**

Upon visual inspection of the subject property on August 28, 2014, the required Notice of Public

Hearing sign was posted:

### Subject site off Old St. Augustine Road

Source: City of Jacksonville, Planning & Development Department

Date: 8/28/14

Single-family located off Courtland Oaks Street

Source: City of Jacksonville, Planning & Development Department